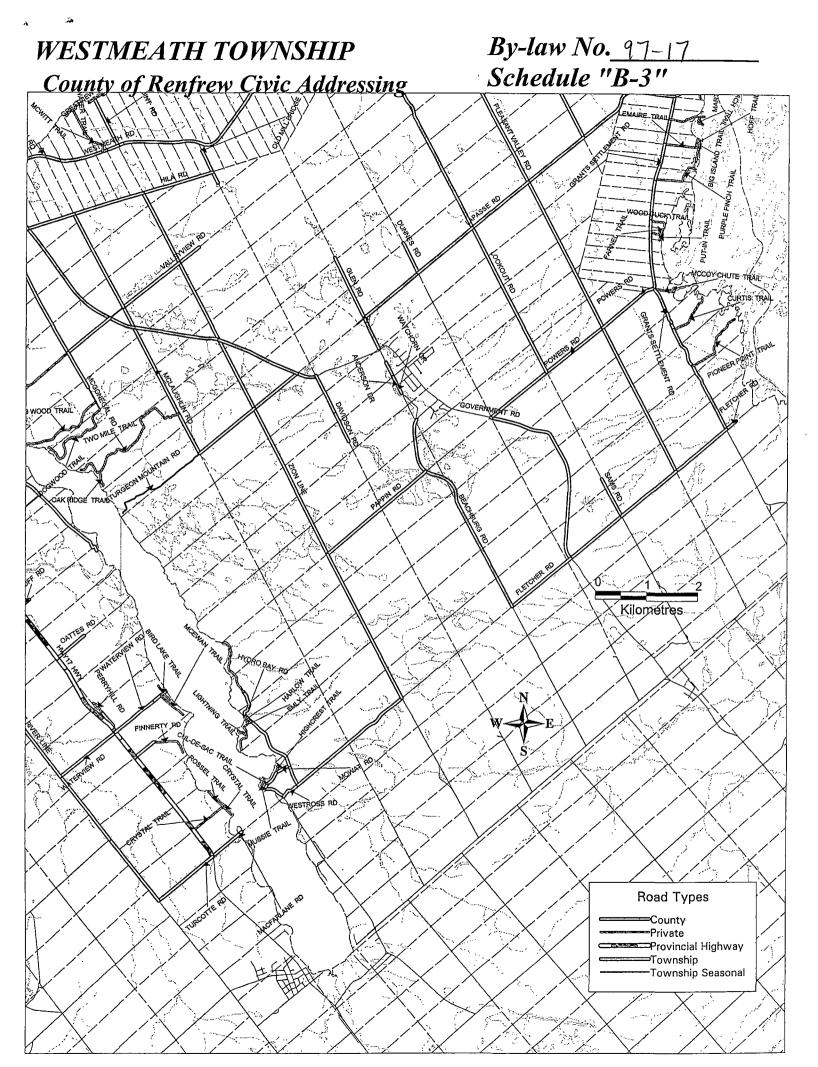

#### **THE CORPORATION OF THE TOWNSHIP OF WESTMEATH**

# <u>BY-LAW NO. 97-17</u>

**BEING** a By-Law to provide for the naming and renaming of the highways, streets, roads and private roads within the Corporation of the Township of Westmeath.

WHEREAS Section 210(111) of the Municipal Act R.S.O., 1990, Chapter M45, authorizes the Councils of local municipalities to pass by-laws giving names to or changing the names of highways, and for affixing the names at the corners thereof, on public or private property;