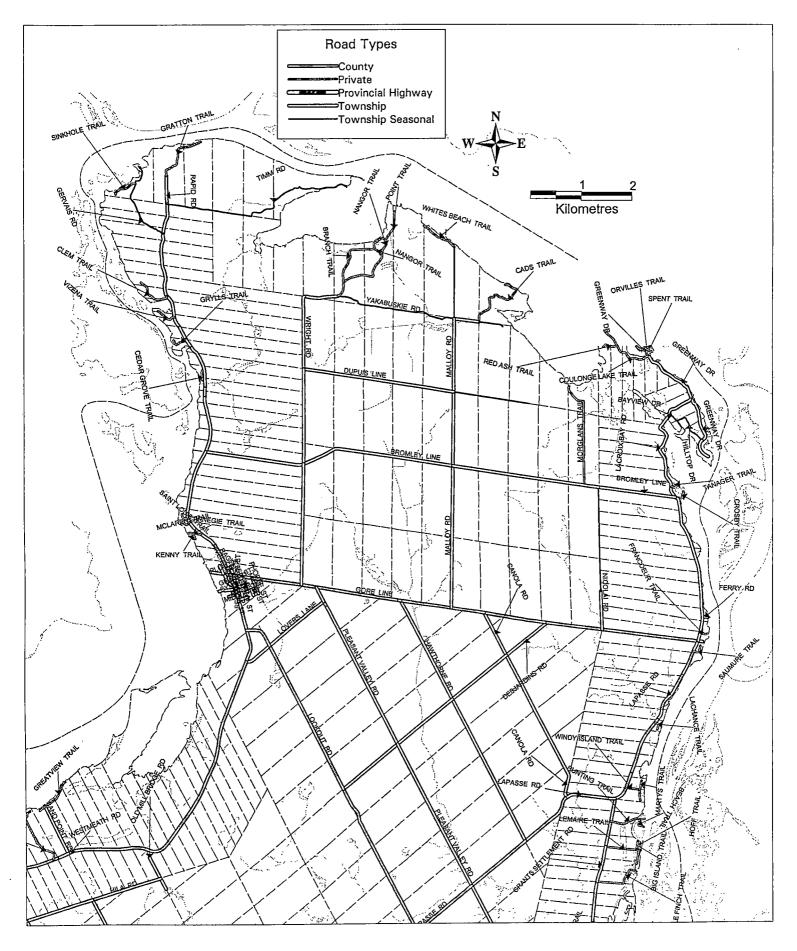

# WESTMEATH TOWNSHIP County of Renfrew Civic Addressing

4

÷.

### *By-law No.* <u>97-17</u> *Schedule "B-2"*